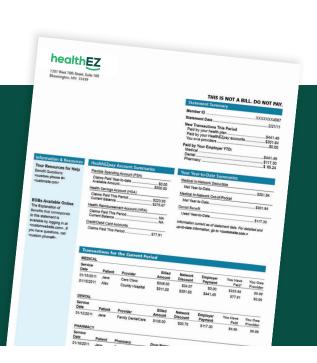

### One simple statement

We consolidate all of your monthly healthcare expenses into one simple statement. This statement eliminates confusion and provides information about year-to-date deductible and out-of-pocket maximums, and itemized transactions during the current billing period.