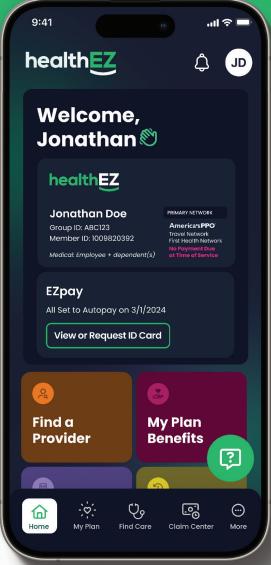

### Manage your health benefits without all the headaches

Download the free myHealthEZ app to view your benefits, manage and pay bills, locate care providers near you, and access your digital insurance cardright from your phone.

### **Medical ID cards**

If you are new to the HealthEZ plan, keep an eye out for your medical ID card. Once you recieve that, you can setup your myHealthEZ account.

If you need a replacement card, log into to your myHealthEZ account and request a new card be printed and mailed, or download a digital copy directly to your device!

Dependents over the age of 19 can create their own myHealthEZ account to manage their plan and request a replacement ID card or download their ID card directly to their own devices.

Your medical network is America's PPO for members in Minnesota.