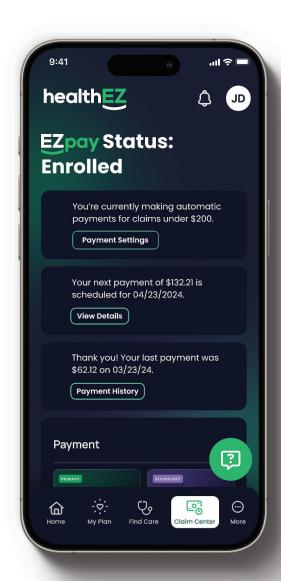

### Seamless online payments

EZpay is HealthEZ's online payment system that allows you to easily and quickly pay your portion of medical bills with your payment of choice, including credit and debit cards, and HSA accounts.

After you set up EZpay, we will notify you via email each time we process a bill of yours. Your options are:

- Approve Payment
- Decline Payment
- · Do not respond

If you do not respond and have a card on file, EZpay will pay your portion automatically. The automatic payment is processed:

- Two days for bills under \$250
- Five days for bills over \$250